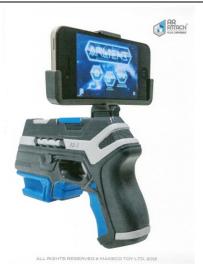

# Augmented Reality (AR) toy gun with game app

This toy gun comes with an app for Smartphones. It is using the technology called "Augmented Reality".

It is a form of digital display that blended virtual graphics onto a physical reality and displayed in real-time. In contract, virtual reality environments are primarily visual experiences, displayed either on a computer screen or through special stereoscopic displays.