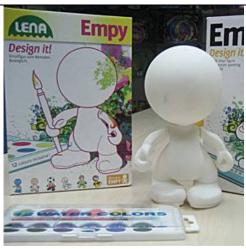

# **DIY Paint Figure**

This DIY paint figure is ideal for anyone who loves to paint. The plain miniature figure allows you to draw, paint and create your own modern masterpiece. This DIY paint figure makes a great way to spark your creativity.

- Delicate design.
- Let's your imagination and creativity run wild.