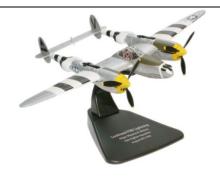

# AC030 P38J Lightning (1:72 SCALE)

The model comes in silver and black with yellow detail to propeller spinners and tips, black anti glare shields and ID lights picked out in red, green and vellow. The US Star is decorated in white out of blue on the upper port side wing.

The Lockheed P-38 Lightning was a successful WWII American fighter aircraft built to a US Army Air Corps requirement and entered service in 1941 and continued in production until 1945. With its distinctive twin booms, the Lightning was known by the Luftwaffe as the "fork-tailed devil". The aircraft is also

highly popular with model collectors and this authentic replica is certainly one worthy of adding to your US WWII airfield.