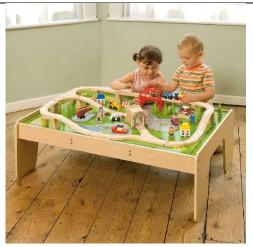

# **Wooden Train Set and Table**

This wooden train set features a sturdy wooden play table with design matching the set layout. The helicopter has just landed bringing medical supplies for the ambulance. They watch the boat sailing on the lake when they are waiting. On the other side of the table, the fire engine is going to get fuel from the pump to make sure the tank is full.

Set contains 59 pieces.

Also includes digger, train with carriages, tunnel, bridge, people, buildings, trees and accessories.