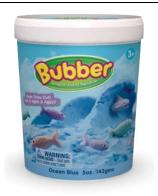

# Bubber

Bubber, the award-winning and lightest modelling compound on earth! This easy-to-use product feels great in your hands, and since it is so lightweight, you can mold just about anything. Bubber is a super-soft compound that leaves clean, sharp lines and takes amazing imprints.

Bubber is non-toxic, leaves no stain or residue and never dries out, so you can play with it over and over. It is great for developing fine motor skills! Bubber is available in six beautiful colors and comes in a handy bucket for easy storage.