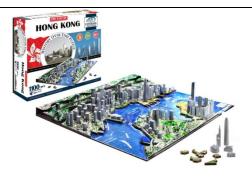

# **4D Cityscape Time Puzzle**

- 4D Cityscape is a patented 3-layer puzzle that is both for fun and educational. Layer 1 and 2 assemble the geographical map of the city, layer 3 is for the building while layer 4 is Time.
- The unique 4D element allows players to learn the history of the city by guiding them to build the architectures in chronological order from the past, present and the future. Learn how a city develops and evolves, explore historic buildings and architectural styles.
- Winner of the Collectable Series of the "Gift of the Year 2010" organized by The Giftware Association in UK.