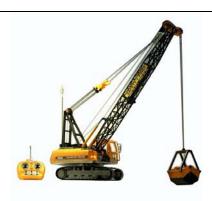

# R/C Crawler Crane

This R/C crawler crane comes in a 1:12 scale design. It works like a real crawler crane and the body can rotate in 360 degrees freely. Kids can actually learn the basic mechanism working behind this real RC model.

- Frequency provided: 27.095 / 26.995 MHz.
- Forward and backward action.
- left and right steering.
- Long operating arm moves up and down.
- · Weathered finish.
- Battery included.