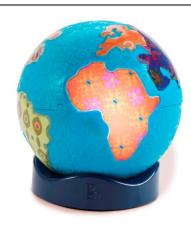

# **Global Glowball**

It is a dance party and the whole world is invited! The 39 songs inspire dream of travel and adventure through the sounds of the world. Leave it on the dresser and it glows in the night while playing 20 minutes of music from around the globe.

The 7 continents light up in glowing patterns and colors. Children can push any continent to hear cultural music.

Roll with it! Babies and toddlers love to chase the world around. While older children can learn to recognise continents and their music styles.

Alternatively simply turn on "lights only" mode for a gorgeous nightlight.