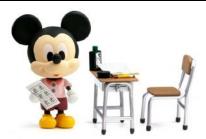

# **Play Buddies Collection**

Play Buddies Collection comprises different Disney characters in a setting that brings customers back to their nostalgic Hong Kong childhood.

Now you can relive the moments at the school with this Classroom series featuring each character in their own local school play set ready for some education! These play sets include a 3.5" figure measuring up to Disney's standards which are designed by mimo creative team and Disney. All products are produced by Dragon.