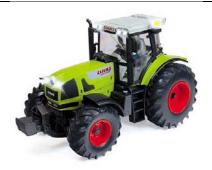

# Claas Atles 963RZ

It is a die-cast toy farm tractor. Coming with light and sound features, this toy car delights boys immensely. This realistic toy tractor makes an impressive gift for kids.

- 1: 32 die-cast metal tractor.
- Licensed styles.
- Motorization toy.
- Adjustable front wheel for change