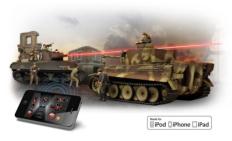

# 1/24 VsTank Bluetooth iPhone Control Battle Tank

VsTank is a 1/24 R/C Battle Tank controlled by your iPad, iPod touch or iPhone, which connected by Bluetooth without any other attachment. VsTank designed with a life counting system which allows multiple players battle interactively with the realistic battle sound effect and tank reaction.