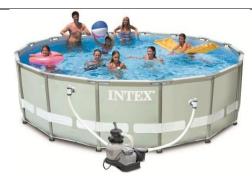

# <u>Ultra Frame™ Pool Set w/ Sand Filter Pump & Saltwater System</u>

The ultimate in above ground pools. Soft gray laminated pool liner, brilliant white copings and pool-water blue tile print interior makes a fashion statement anywhere.

The steel frame sections, with their unique shapes, slip and lock together with ease. With this luxury pool, add summer fun and beauty to any backyard!