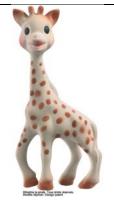

# Sophie the Giraffe

Sophie the Giraffe is a teether – a toy for teething babies to chew on – in the form of a 7-inch-high rubber giraffe. The famous giraffe 'Sophie', in natural rubber (phthalate-free), who has been part of babies' lives for over 50 years.

Slender, flexible, and soft, baby can squeeze and chew her in complete safety. Lovable and amusing, she laughs when her body is squeezed. In 2009, Sophie was recognized as Product of the Year by the American Specialty Toy Retailing Association.