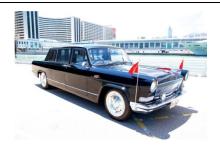

# Hongqi Limousine Model

Hongqi is the first luxury car brand designed and manufactured in China by the First Automobile Works. The first ever Hongqi Limousine was produced and showcased in 1958. It was used by the leaders of People's Republic of China to inspect the military forces during the military parade in the 10<sup>th</sup> anniversary of the founding of the PRC in 1959. Only Hongqi Limousine was used as the military inspection car since then.

Hongqi Limousine was also used to greet visiting foreign leaders; it was considered an honour to be transported by one of these limousines.

- It combines an exceptional paper-like writing experience with the ability to save written or drawn images as files. Connect to a computer and upload files to your PC for editing, organizing, archiving and sharing.
- Provides a completely electronic medium for creating and preserving notes/drawings
- Eliminates the burden of unmanageable paper notebooks, notepads, memo pads, and sketch pads