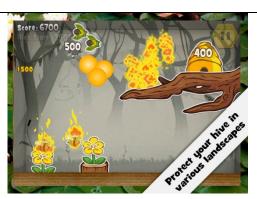

### Paper Bee

Use your iPad or iPhone to enter the world of Paper Bees, a playful defense game that takes place inside a child's diorama. Help the paper bees defend their hive against attack! They must fight off eight different types of unwelcome pests, including mosquitoes, stink bugs and exploding beetles. The game features 30 challenging levels, spread over a meadow, a swamp and a winter landscape.

Help the bees by flinging them at their attackers. You fling bees by swiping your finger across your touchscreen. If you aim well and act quickly, you will stop their enemies. You and the bees have allies, too. Bumblebees, dragonflies and ice worms are on your side and will help the bees power up to fend off the invaders.