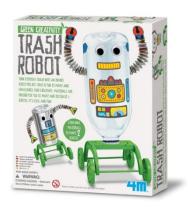

# **Green Creativity /Trash Robot**

- Turn everyday trash into an enviro robot project that is fun to make and challenges your creativity. Materials are enough for you to make and decorate 2 robots. It's cool and fun!
- The package contains 2 plastic free-wheel robot bases (4 U-shaped plastic sides, 2 plastic platforms, 4 plastic axles and 8 plastic wheels), 4 moving eyes, 2 sheets of colourful stickers and detailed instruction. You need to recycle plastic bottle or tin can to complete your project.