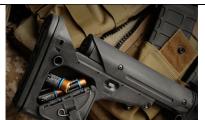

# PTS UBR™ STOCK - AEG

The PTS UBR™ (Utility / Battle Rifle), fully-featured, adjustable butt stock the AR15/M16. Unlike typical collapsing stocks, this modular design offers the stability of a fixed stock with consistent cheek weld in any position.

Seven-position length-of-pull (LOP) adjustment is quickly executed with gross motor movement while the integral preset system allows direct access to a preferred position. A robust lock mechanism and multi-shell construction increase overall durability.